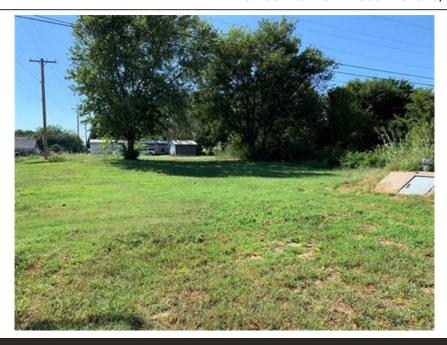

## Residential Lot - Locust Grove, OK

## 205 W Markham, Locust Grove, OK 74352

MLS #: 2134516
Land | Lot: 12,415 ft²

» More Info: 205WMarkham.lsForSale.com

Kimm Kennon (918) 864-4922 kimm\_lakeland@yahoo.com

Lakeland Real Estate NE OK 3966 Hwy 20 East Pryor, OK 74361 (918) 434-2700

## \$ 35,000

Locust Grove needs more housing built & I have the perfect location for that! All we need is someone ready to build some duplexes or a couple new homes in this established neighborhood. These lots are located inside the city limits. Both parcels have all the utilities located on them; Electric, water & gas. Each parcel has its own storm shelter. Conveniently located on a dead end street w/n 1 block of the high school. Cherokee Turnpike is 1.5 miles & MidAmerica Industrial park is 9 miles.