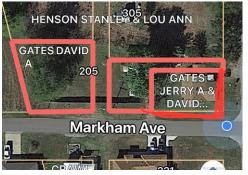

## 205 W Markham, Locust Grove, OK 74352

MLS #: 2134516
Land | Lot: 12,415 ft²

» More Info: 205WMarkham.lsForSale.com

Kimm Kennon (918) 864-4922 kimm\_lakeland@yahoo.com

Lakeland Real Estate NE OK 3966 Hwy 20 East Pryor, OK 74361 (918) 434-2700

## \$ 35,000

Locust Grove needs more housing built & I have the perfect location for that! All we need is someone ready to build some duplexes or a couple new homes in this established neighborhood. These lots are located inside the city limits. Both parcels have all the utilities located on them; Electric, water & gas. Each parcel has its own storm shelter. Conveniently located on a dead end street w/n 1 block of the high school. Cherokee Turnpike is 1.5 miles & MidAmerica Industrial park is 9 miles.